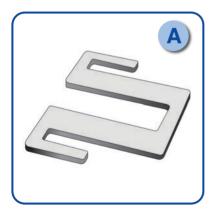

## Microscope Adaptor

Veterinary Parasitology and Parasitic Diseases Department of Veterinary Medicine and Animal Productions University of Naples Federico II Via della Veterinaria, 1 - 80137 Naples, Italy Tel. +39 081 2536283 - crinooii@unina.it The **Microscope adaptor (A)** maintains the Mini-FLOTAC apparatus securely under the microscope, and it is transparent in colour in order to allow the unhindered passage of the microscope light **(B)**.