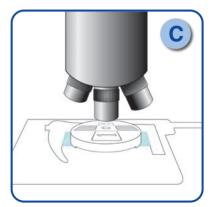

If the **Microscope adaptor** is inconsistent with the microscope translation table, the Mini-FLOTAC can be placed over a microscope slide on the microscope translation table **(C)**.