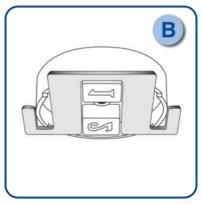

## Microscope Adaptor

Veterinary Parasitology and Parasitic Diseases Department of Veterinary Medicine and Animal Productions University of Naples Federico II Via della Veterinaria, 1 - 80137 Naples, Italy Tel. +39 081 2536283 - crinooii@unina.it The **Microscope adaptor (A)** maintains the Mini-FLOTAC apparatus securely under the microscope, and it is transparent in colour in order to allow the unhindered passage of the microscope light **(B)**.